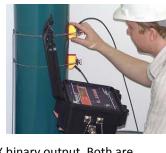

#### **Process Outputs**

Outputs: 1 X 4-20mA current output and 1 X binary output. Both are

galvanically isolated from the main electronics.

Current Output Range: 0/4 to 20 mA

Accuracy: 0.1% of reading ± 15 microAmps
Measuring cycle: (100...1000) Hz (1 channel)
Binary Open collector: 24 V/4mA reed contact: 48WO.1A